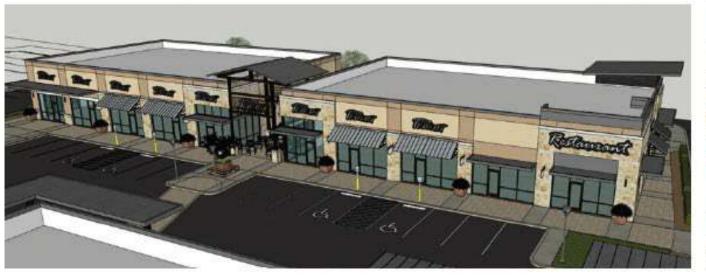

### NEIGHBORHOOD COMMERCIAL PHASE 3 | 9,800 SQ. FT.

## NEIGHBORHOOD COMMERCIAL | 8.7 ACRES 70,000 SQ. FT.