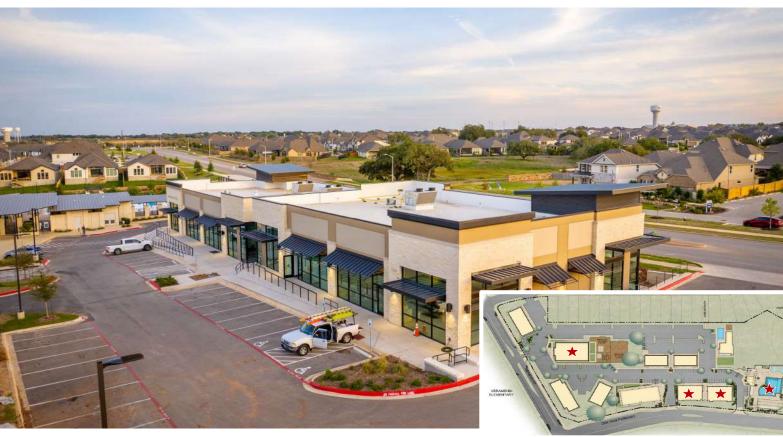

### NEIGHBORHOOD COMMERCIAL SITE PLAN

### NEIGHBORHOOD COMMERCIAL SITE PLAN AERIAL

### NEIGHBORHOOD COMMERCIAL PHASE 3 | 9,800 SQ. FT.

## NEIGHBORHOOD COMMERCIAL | 8.7 ACRES 70,000 SQ. FT.