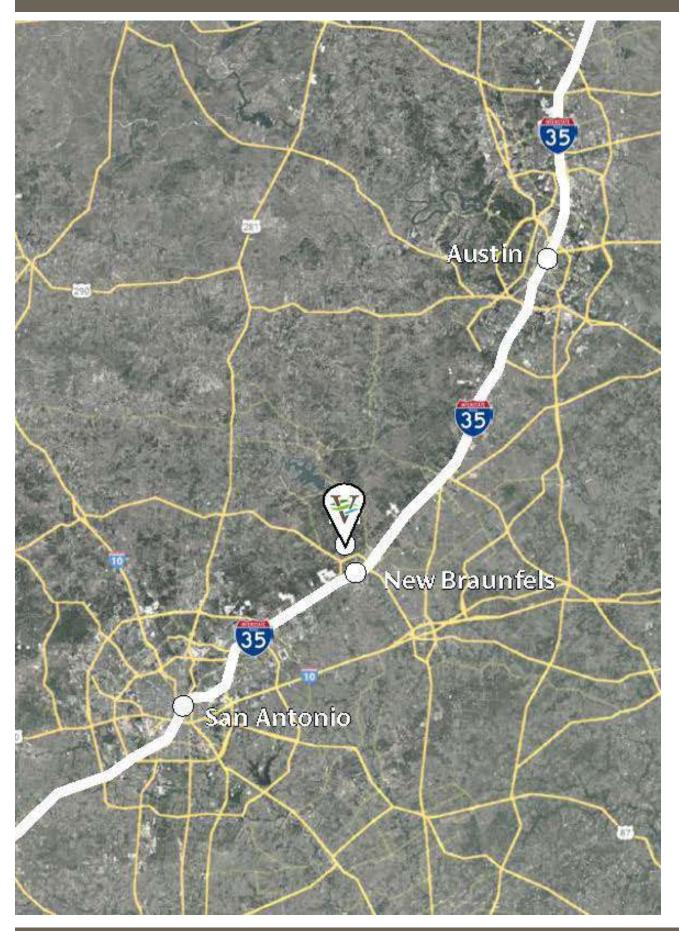

### VERAMENDI | LOCAL CONTEXT

#### **VERAMENDI SNAPSHOT**

- × 600+ homes constructed on site.
- $\times$  1,000+ lots sold to builder partners.
- × ±480 acres of parkland and trails at full build out.
- $\times$  ±900 multifamily units under construction
- × 700+ Age Restricted Single Family Units, 550+ Conventional Single Family in development.
- × 2 Veramendi Elementary Schools.
- × Proximate to SH-46, TX Loop 337 providing quick access to New Braunfels, San Antonio, and Austin markets.
- × 1.5 miles of TX-337 Loop frontage with three signalized intersections and additional driveway access.
- × 1.5 Mile Guadalupe River Frontage
- × TRAFFIC COUNTS (source: TXDOT 2020)