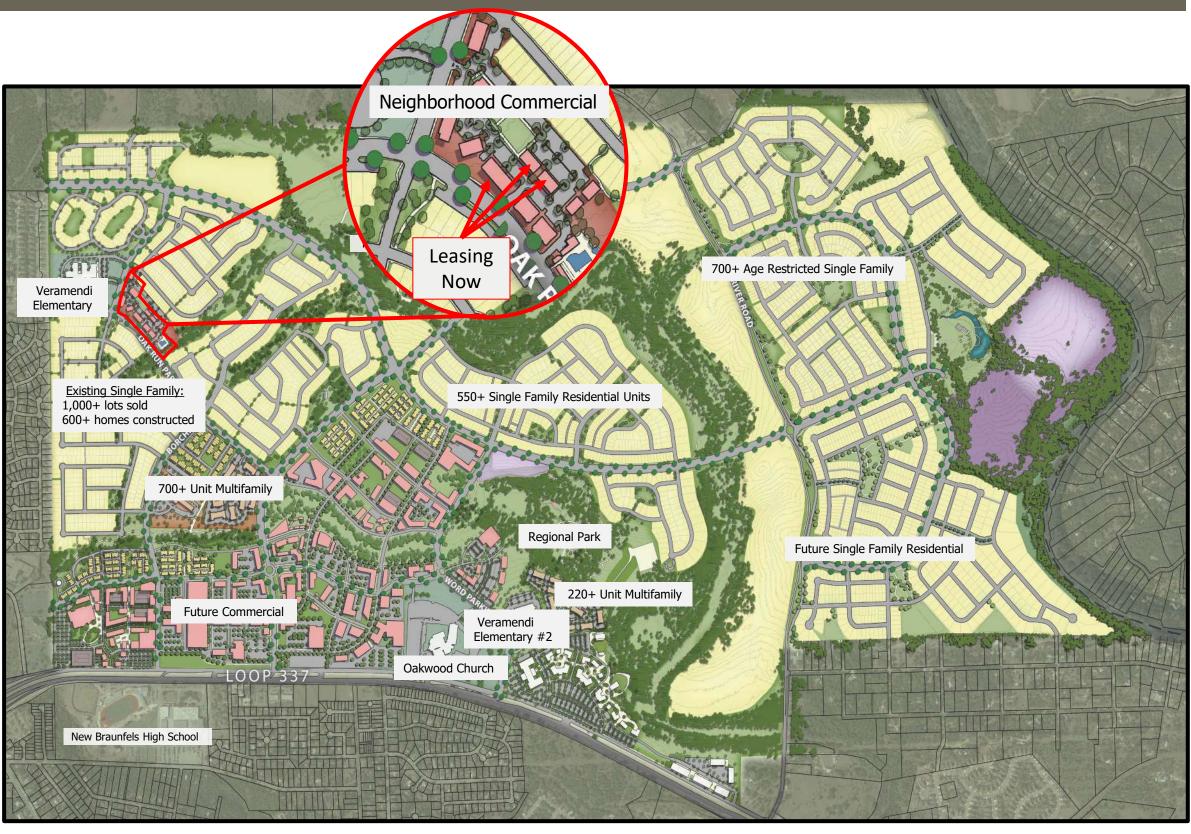

#### **NEIGHBORHOOD COMMERCIAL**

- × On Site Today:
  - × The Goddard School
  - × Kora Kora Coffee
  - × Howard Payne University
  - × Veramendi Welcome Center
  - × ASA Properties
  - × breakfast. (Feb 2024)
- × Exclusive commercial offering on Veramendi, providing a premium location to access and integrate into Veramendi's community.
- × Surrounded by Single Family Phases 1 & 2, and adjacent to Veramendi Elementary #1.
- × Multi phased Class A commercial development with entitlements for all uses including retail, commercial office, education, childcare services, dental, medical, veterinary, and salon.
- $\times$  Phase 3 9,800 Sq. Ft. Now Leasing.

#### **VERAMENDI SNAPSHOT**

- × 600+ homes constructed on site.
- $\times$  1,000+ lots sold to builder partners.
- × ±480 acres of parkland and trails at full build out.
- $\times$  ±900 multifamily units under construction
- × 700+ Age Restricted Single Family Units, 550+ Conventional Single Family in development.
- × 2 Veramendi Elementary Schools.
- × Proximate to SH-46, TX Loop 337 providing quick access to New Braunfels, San Antonio, and Austin markets.
- × 1.5 miles of TX-337 Loop frontage with three signalized intersections and additional driveway access.
- × 1.5 Mile Guadalupe River Frontage
- × TRAFFIC COUNTS (source: TXDOT 2020)

### NEIGHBORHOOD COMMERCIAL SITE PLAN

### NEIGHBORHOOD COMMERCIAL SITE PLAN AERIAL