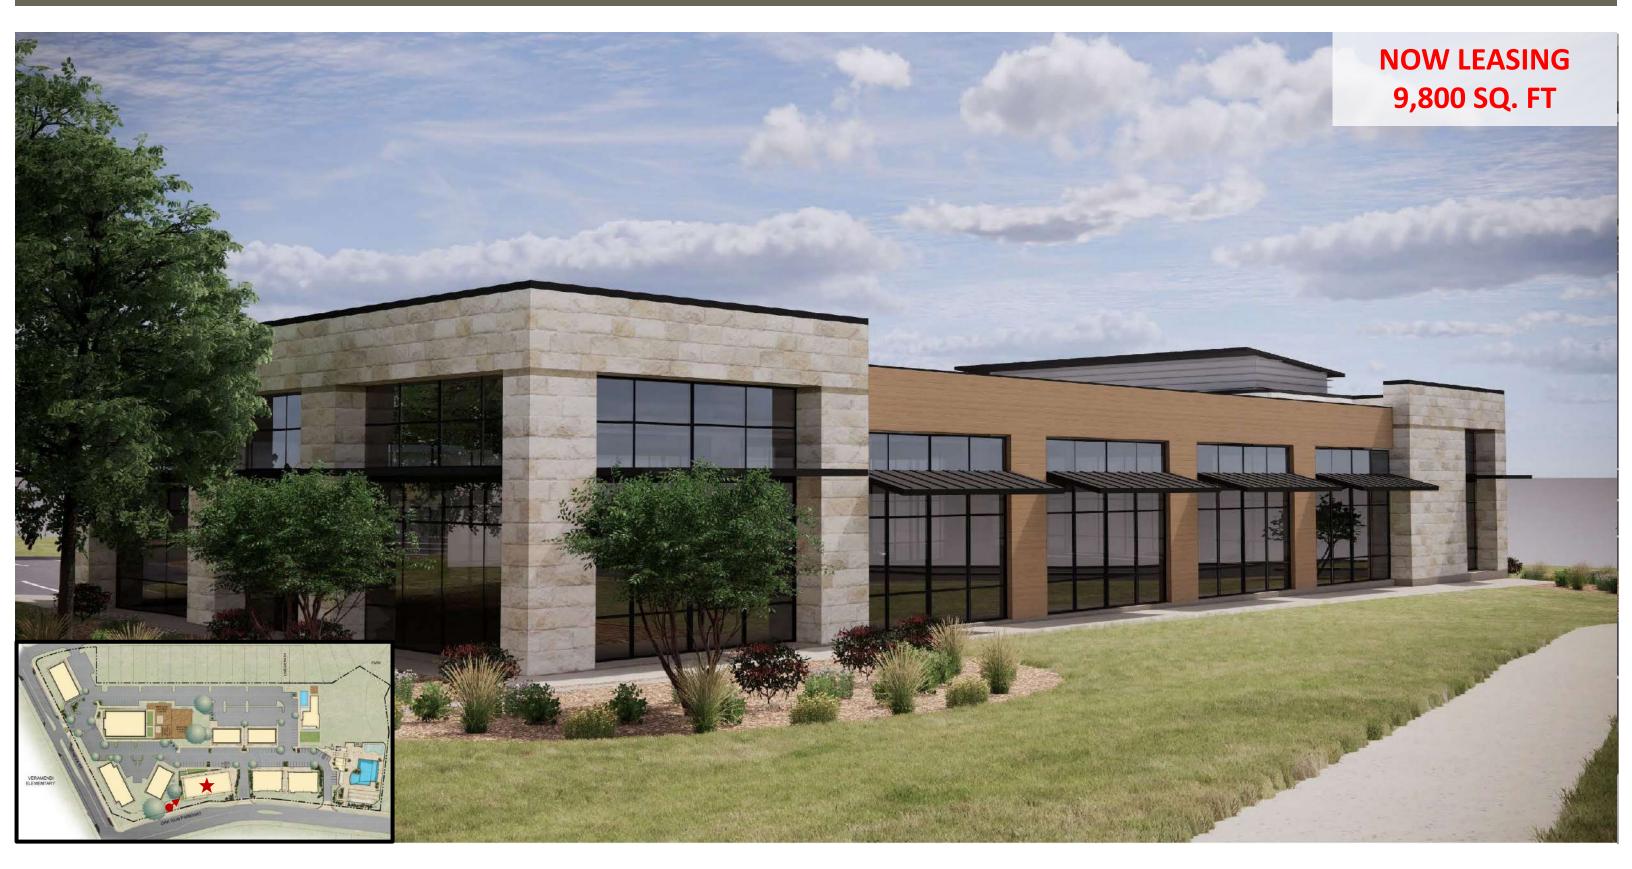

### NEIGHBORHOOD COMMERCIAL PHASE 3 | 9,800 SQ. FT.

### A PREMIER, COMMUNITY FOCUSED COMMERCIAL REAL ESTATE DEVELOPMENT

± 70,000 SQ. FT. AT FULL BUILD OUT | 8.7 ACRES | ALL COMMERCIAL OFFICE, RETAIL, AND MEDICAL USES PERMITTED

9,800 SQ. FT. | MIN DIVISIBLE 1,500 SQ. FT. | \$38 PER SQ. FT. | 2025 2 X 4,888 SQ. FT. | MIN DIVISIBLE 1,500 SQ. FT. | \$34 PER SQ. FT. | 2025