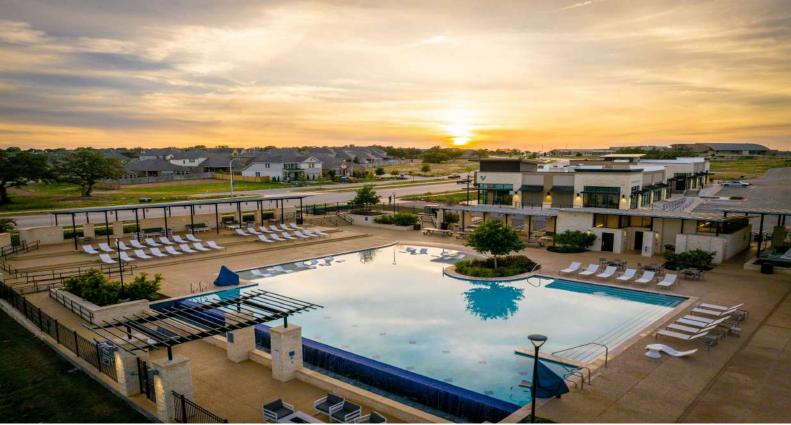

#### **VERAMENDI SNAPSHOT**

- × 600+ homes constructed on site.
- $\times$  1,000+ lots sold to builder partners.
- × ±480 acres of parkland and trails at full build out.
- $\times$  ±900 multifamily units under construction
- × 700+ Age Restricted Single Family Units, 550+ Conventional Single Family in development.
- × 2 Veramendi Elementary Schools.
- × Proximate to SH-46, TX Loop 337 providing quick access to New Braunfels, San Antonio, and Austin markets.
- × 1.5 miles of TX-337 Loop frontage with three signalized intersections and additional driveway access.
- × 1.5 Mile Guadalupe River Frontage
- × TRAFFIC COUNTS (source: TXDOT 2020)