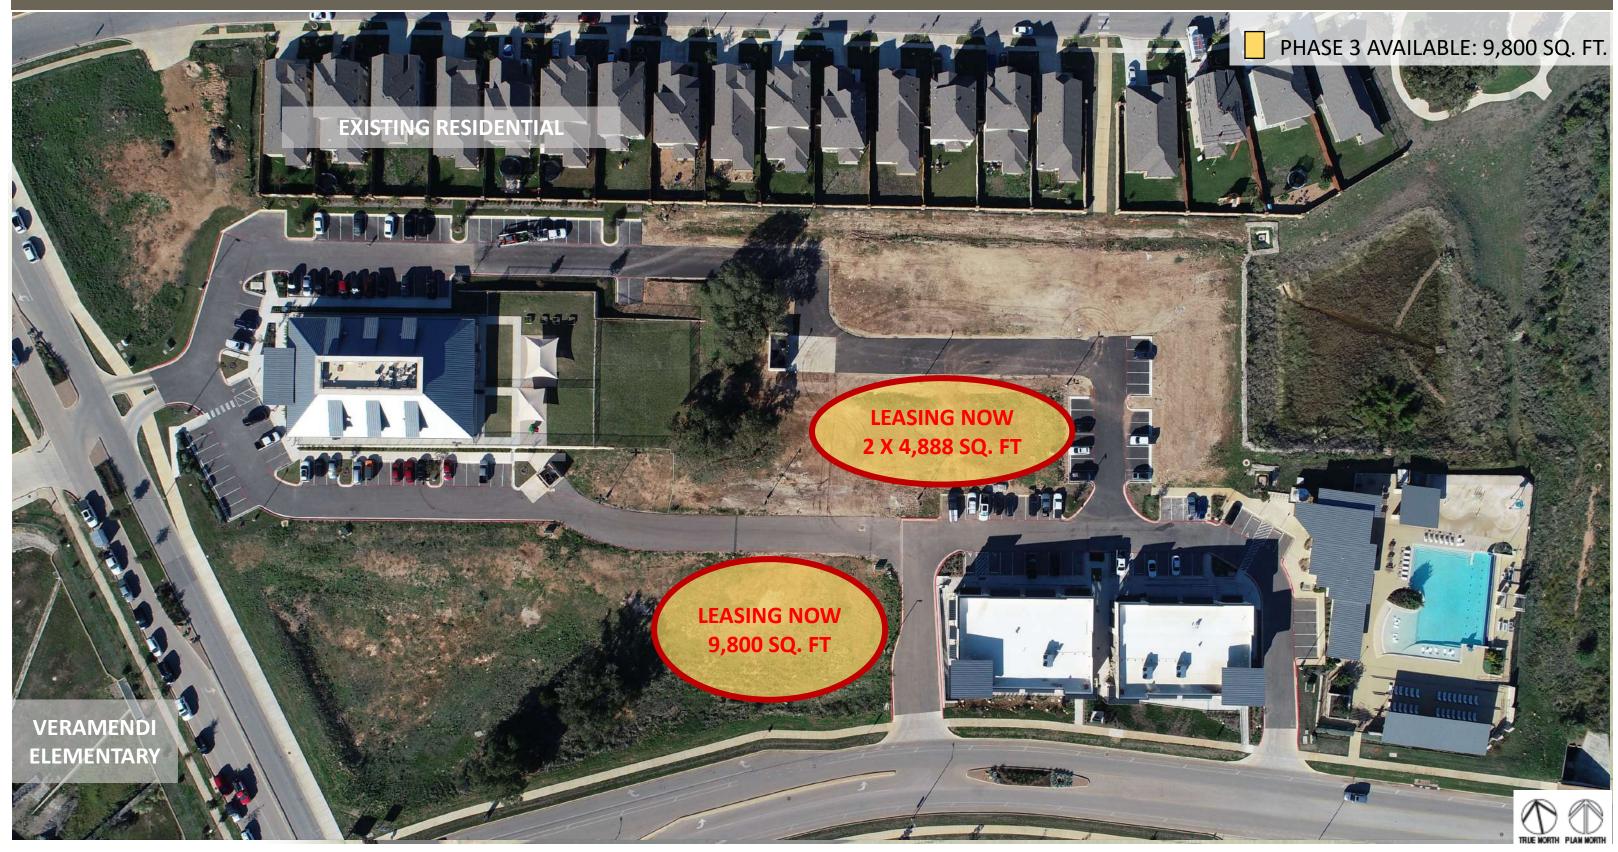

### NEIGHBORHOOD COMMERCIAL SITE PLAN AERIAL

### A PREMIER, COMMUNITY FOCUSED COMMERCIAL REAL ESTATE DEVELOPMENT

± 70,000 SQ. FT. AT FULL BUILD OUT | 8.7 ACRES | ALL COMMERCIAL OFFICE, RETAIL, AND MEDICAL USES PERMITTED

9,800 SQ. FT. | MIN DIVISIBLE 1,500 SQ. FT. | \$38 PER SQ. FT. | 2025 2 X 4,888 SQ. FT. | MIN DIVISIBLE 1,500 SQ. FT. | \$34 PER SQ. FT. | 2025