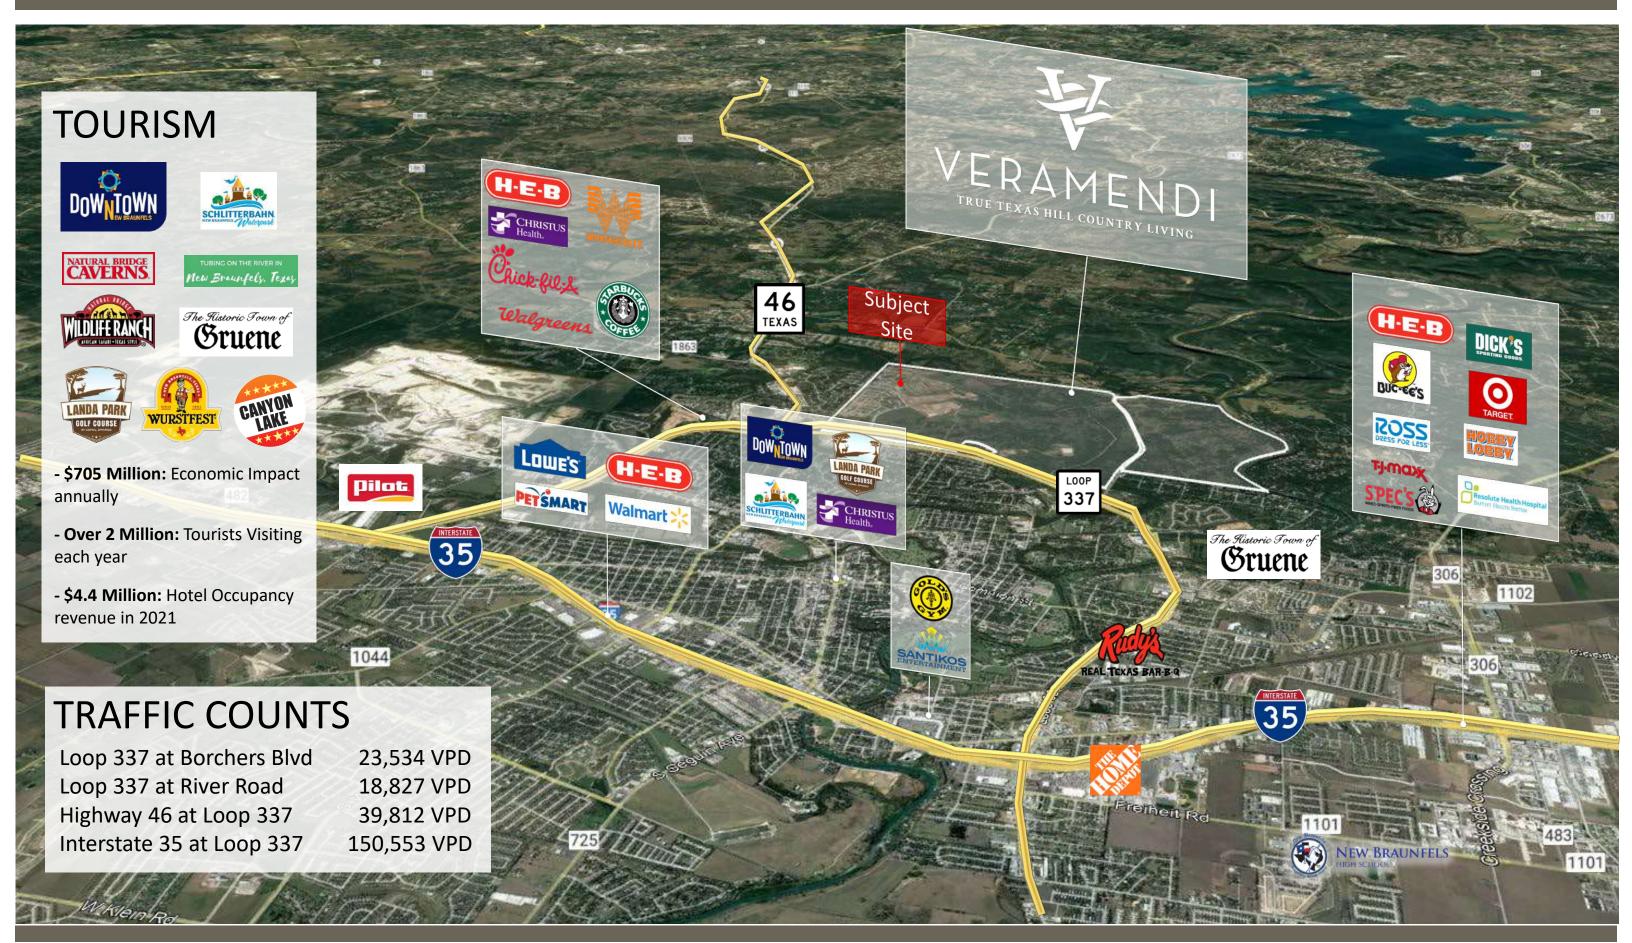

### VERAMENDI | LOCAL CONTEXT

#### **VERAMENDI SNAPSHOT**

- × 600+ homes constructed on site.
- $\times$  1,000+ lots sold to builder partners.
- × ±480 acres of parkland and trails at full build out.
- $\times$  ±900 multifamily units under construction
- × 700+ Age Restricted Single Family Units, 550+ Conventional Single Family in development.
- × 2 Veramendi Elementary Schools.
- × Proximate to SH-46, TX Loop 337 providing quick access to New Braunfels, San Antonio, and Austin markets.
- × 1.5 miles of TX-337 Loop frontage with three signalized intersections and additional driveway access.
- × 1.5 Mile Guadalupe River Frontage
- × TRAFFIC COUNTS (source: TXDOT 2020)

TX-337 Loop: 23,534 SH-46: 39,812