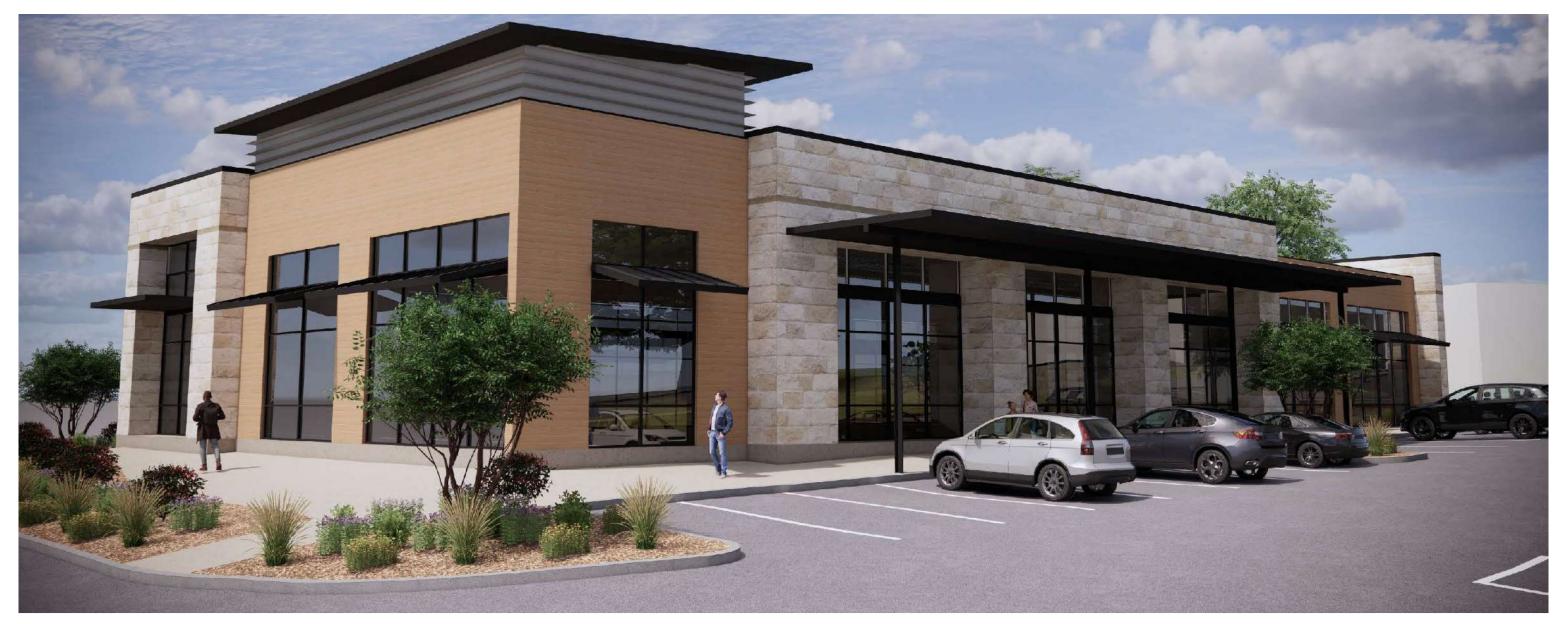

# NEIGHBORHOOD COMMERCIAL PHASE 3

### A PREMIER, COMMUNITY FOCUSED COMMERCIAL REAL ESTATE DEVELOPMENT

± 70,000 SQ. FT. AT FULL BUILD OUT | 8.7 ACRES | ALL COMMERCIAL OFFICE, RETAIL, AND MEDICAL USES PERMITTED

9,800 SQ. FT. | MIN DIVISIBLE 1,500 SQ. FT. | \$38 PER SQ. FT. | 2025 2 X 4,888 SQ. FT. | MIN DIVISIBLE 1,500 SQ. FT. | \$34 PER SQ. FT. | 2025

### NEIGHBORHOOD COMMERCIAL PHASE 3 | 9,800 SQ. FT.