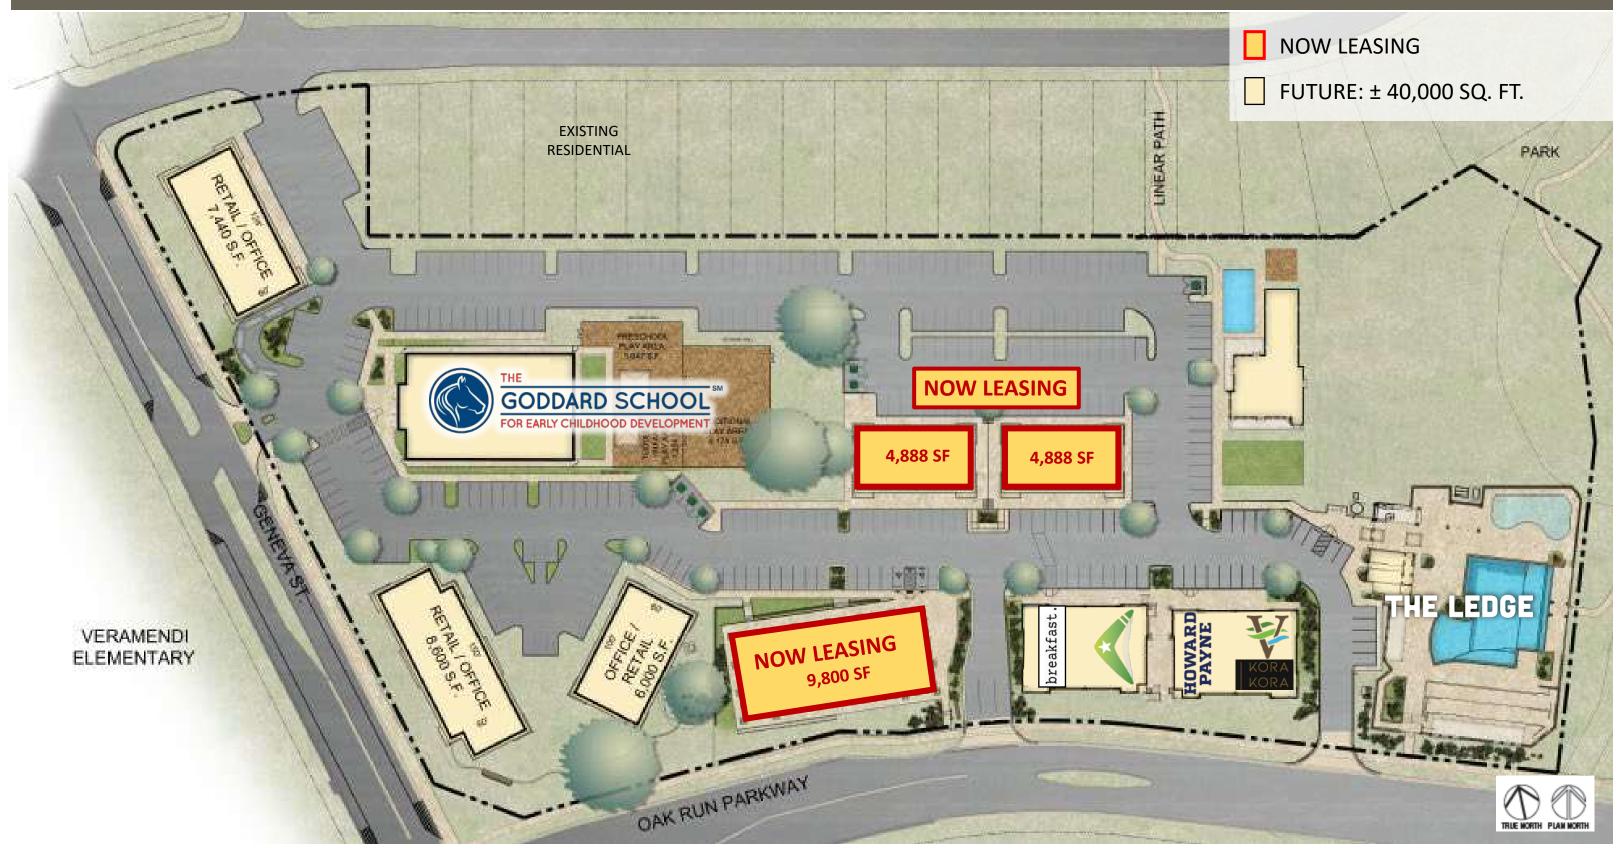

### NEIGHBORHOOD COMMERCIAL SITE PLAN

### A PREMIER, COMMUNITY FOCUSED COMMERCIAL REAL ESTATE DEVELOPMENT

± 70,000 SQ. FT. AT FULL BUILD OUT | 8.7 ACRES | ALL COMMERCIAL OFFICE, RETAIL, AND MEDICAL USES PERMITTED

9,800 SQ. FT. | MIN DIVISIBLE 1,500 SQ. FT. | \$38 PER SQ. FT. | 2025 2 X 4,888 SQ. FT. | MIN DIVISIBLE 1,500 SQ. FT. | \$34 PER SQ. FT. | 2025

#### **NEIGHBORHOOD COMMERCIAL**

- × On Site Today:
  - × The Goddard School
  - × Kora Kora Coffee
  - × Howard Payne University
  - × Veramendi Welcome Center
  - × ASA Properties
  - × breakfast. (Feb 2024)
- × Exclusive commercial offering on Veramendi, providing a premium location to access and integrate into Veramendi's community.
- × Surrounded by Single Family Phases 1 & 2, and adjacent to Veramendi Elementary #1.
- × Multi phased Class A commercial development with entitlements for all uses including retail, commercial office, education, childcare services, dental, medical, veterinary, and salon.
- $\times$  Phase 3 9,800 Sq. Ft. Now Leasing.